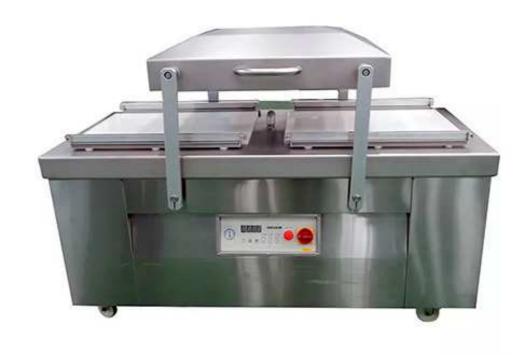

## Vacuum Packing Machine (Twin Chamber Type) CM-617

This model has two independent vacuum chambers, while the vacuum chamber is placed on the package while the vacuum chamber on the other side is being vacuum packed, so the packing speed is doubled.

## **Specification**

Sealing Device (mm): L720 x 4

• Vacuum Chamber (mm): 900 x 700 x 180

• Vacuum Pump: 120M3/hr

Power: 220/380V 3Ø 50/60HZ

Machine Size (mm): 1780 x 860 x 1020
Wooden Case (mm): 2050 x 1120 x 1380