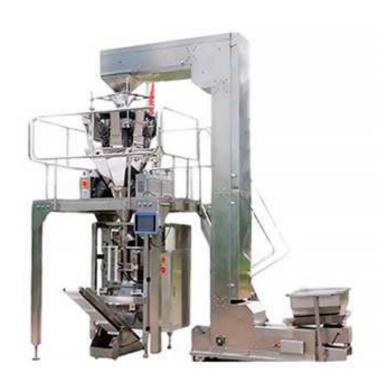

# Automatic Packing Machine with Electronic Combination Weigher HDP-320A/420A/520A

#### Main features:

- 1. Finish the function of conveying, metering, filling, bag making, printing, finished product conveying, can also change into open-close metering device according to different materials.
- 2. Precise metering, high efficiency, no broken material.
- 3. New design, beautiful appearance, reasonable structure, advanced technology.
- 4. Imported PLC computer control system, color touch screen, operation is convenient, intuitive and efficiency.
- 5. With imported servo film transporting system and mark sensor, accurate positioning, perfect packaging.
- 6. With various auto warning protection function, minimize loss.
- 7. Various kinds of bag, it could provide the pillow bag, angle fold bag, hang hole bag, link bag, etc.