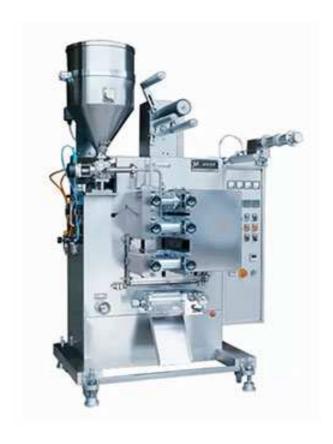

## Drinking Water Plastic Bag Packing Machine XY61

- 1. Ultrasonic non-trace sealing cut to produce three-dimensional tea bag with beautiful bag shape and firm sealing
- 2. Automatic quantitative measurement is convenient for changing packaging specifications and types
- 3. PLC programmable control, touch screen operation, more convenient to use, more simple operation
- 4. Yadeke dynamic components and Schneider low voltage appliances improve the stability of long-term operation of the equipment
- 5. Production capacity: >10000 bags/hour for bags