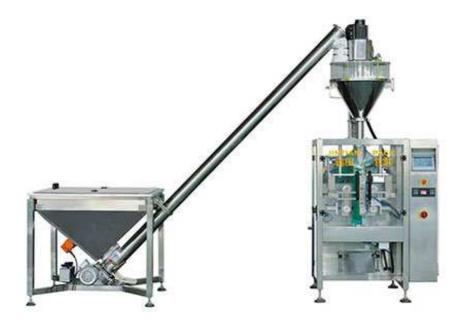

## Powder Packing Machine VZ-420F

Suitable for all kinds of powder, such as flour, milk powder, coffee powder, protein powder, starch, spice etc.

## **Technology Characteristic:**

- 1. CE certification.
- 2. Panasonic servo motor driven auger filler.
- 3. Panasonic servo motor drawing film, double bellt, faster and more stable.
- 4. Mitsubishi PLC computer touch screen, easy to operate.
- 5. Siemens frequency changer, all the spare parts, are international brands.
- 6. The forming tube with five-sides design, very easy to make the perfect stand up bag style.
- 7. The heat transfer printer & automatic film correction motor and anti-static device are for optional.