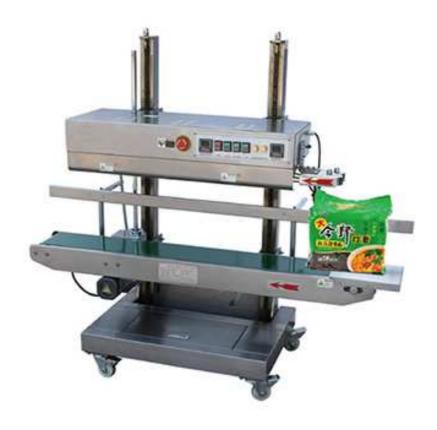

## CBS-1100V Vertical Big Bag Sealing Machine

The machine consists of multi-purpose rack, gear, heating cooling mechanism, transmission and distribution equipment, sealing equipment, printing mechanism, the adjustment mechanism, electronic temperature control systems and electronic control systems and other components bit.

## Overview

The continuous band sealer machine can be used for various types of packaging bags sealing operation, with transport, sealing, cooling, India once the function code. Sealing length is unlimited, continuous delivery, high efficiency. Simple operation, easy maintenance, is the ideal equipment bags sealed.

## **Technical Parameters**

| Machine Name     | Ink Printing Continuous Band Sealer Machine |
|------------------|---------------------------------------------|
| Model            | CBS-1100V                                   |
| Voltage          | 220V/50Hz                                   |
| Power            | 1200w                                       |
| Sealing Speed    | 0-12m/min                                   |
| Sealing Width    | 5-10mm                                      |
| Tempt. Range     | 0-300oC                                     |
| Bag Thickness    | 0.02-0.8mm                                  |
| Bag Hight        | 40-680mm (Can be adjusted)                  |
| Bag Material     | Single or composite film                    |
| Conveyor Loading | ≤20kg                                       |
| Printing Wheel   | Solid-Ink Wheel                             |
| Coder Number     | ≤20 / 2 lines of 4 words (PT18)             |
| Machine Size     | 1100*610*1030mm                             |
| Machine Weight   | 122kg                                       |