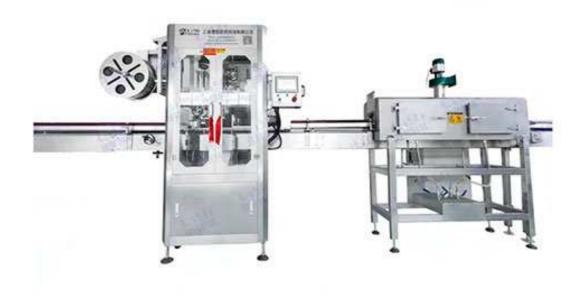

## LIYI-200P Shrink Sleeve Equipment

## **Features**

- 1: This sleeve machine uses special mechanisms to shape and seal each sleeve reliably and accurately around the product at speeds up to 300 sleeves per minute.
- 2: Suitable for different diameter, height and shape of bottles by changing machine parts
- 3: Adjustable feeding sensor, precision lock up sleeve.
- 4: Digital gauges and scales with pointers allow for a quick, no-tool changeover in as little as 15 minutes.

## **Technical Parameters**

| Туре                      | LIYI-200P                           |
|---------------------------|-------------------------------------|
| Speed                     | Max300p/m                           |
| Input power               | 3kw                                 |
| Electric power            | AC3-PHASE 220V/380V                 |
| Height of shrink label    | 25mm~280mm, special can be designed |
| Thickness of shrink label | 0.035mm~0.13mm (PVC, PET, OPS)      |
| Shrink tunnel             | Steam/electric unit                 |